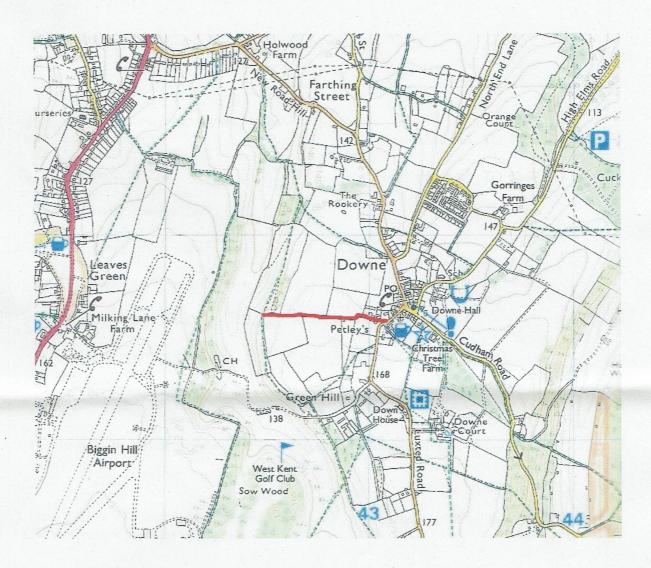

Signed Country

- Name Dorothy Witherspoon

Date 2. 6. 2020

|                   |                                                                                                                                                        | iblic right of way evid                                                                                                      |                                                                                |
|-------------------|--------------------------------------------------------------------------------------------------------------------------------------------------------|------------------------------------------------------------------------------------------------------------------------------|--------------------------------------------------------------------------------|
| Name              | JOHNPAN                                                                                                                                                | STHEA BO                                                                                                                     | NICRS                                                                          |
| Addre             | SS LAUREL ( HIGHELMS DONNE                                                                                                                             | COTTAGE<br>RD<br>PSR 6 YJ                                                                                                    |                                                                                |
|                   | of way (known locally<br>Luxted Road                                                                                                                   | as "Landway")                                                                                                                | (Grid reference) TQ 430615                                                     |
| То                | Footpath FP232                                                                                                                                         |                                                                                                                              | (Grid reference) TQ 424616                                                     |
| 1. Hav            | e you used the above way?                                                                                                                              | YES                                                                                                                          |                                                                                |
| If so:            | (a) During which years?                                                                                                                                | 1948-2                                                                                                                       | 0 18                                                                           |
| 3. Hav            | (c) For what purpose?  (d) How many times a year  (e) By what means (eg on the way always run over the stiles or gate attion) where the stiles or gate | FUXTED R  LKING DO  ar? E V CRY  foot, on horseback)?  ON Fo  e same route? If not, girls  ver been any stiles or gets stood | 9. WEEK (52 times                                                              |
|                   |                                                                                                                                                        | eG .                                                                                                                         | Alloca E. To remained                                                          |
| 4. If you used it | ou were working for any own, or were then a tenant of any                                                                                              | y such owner, give part                                                                                                      | crossed by the way at the time when you iculars and dates. If not, write 'No'. |
|                   |                                                                                                                                                        | nstructions from him as                                                                                                      | s to the use of the way by the public? If so, $BOVE$                           |
|                   |                                                                                                                                                        |                                                                                                                              |                                                                                |