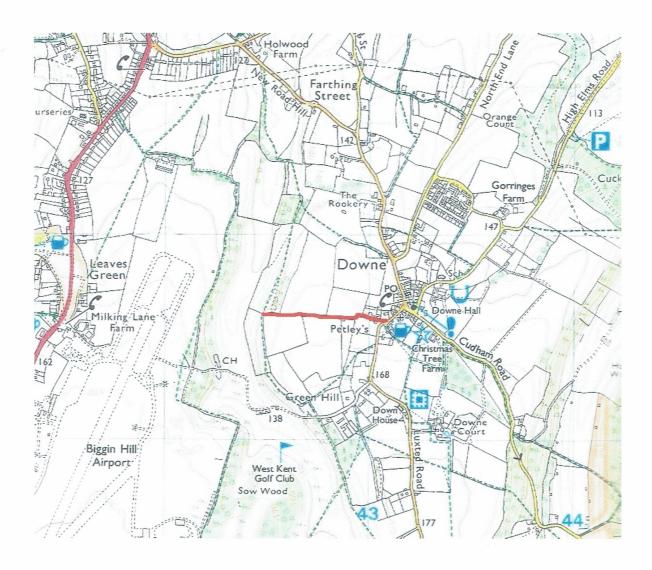

Signed Country

- Name Dorothy Witherspoon

Date 2. 6. 2020

|                   |                                                                                                                                                        | iblic right of way evid                                                                                                      |                                                                                |
|-------------------|--------------------------------------------------------------------------------------------------------------------------------------------------------|------------------------------------------------------------------------------------------------------------------------------|--------------------------------------------------------------------------------|
| Name              | JOHNPAN                                                                                                                                                | STHEA BO                                                                                                                     | NICRS                                                                          |
| Addre             | SS LAUREL ( HIGHELMS DONNE                                                                                                                             | COTTAGE<br>RD<br>PSR 6 YJ                                                                                                    |                                                                                |
|                   | of way (known locally<br>Luxted Road                                                                                                                   | as "Landway")                                                                                                                | (Grid reference) TQ 430615                                                     |
| То                | Footpath FP232                                                                                                                                         |                                                                                                                              | (Grid reference) TQ 424616                                                     |
| 1. Hav            | e you used the above way?                                                                                                                              | YES                                                                                                                          |                                                                                |
| If so:            | (a) During which years?                                                                                                                                | 1948-2                                                                                                                       | 0 18                                                                           |
| 3. Hav            | (c) For what purpose?  (d) How many times a year  (e) By what means (eg on the way always run over the stiles or gate attion) where the stiles or gate | FUXTED R  LKING DO  ar? E V CRY  foot, on horseback)?  ON Fo  e same route? If not, girls  ver been any stiles or gets stood | 9. WEEK (52 times                                                              |
|                   |                                                                                                                                                        | eG .                                                                                                                         | Alloca E. To remained                                                          |
| 4. If you used it | ou were working for any own, or were then a tenant of any                                                                                              | y such owner, give part                                                                                                      | crossed by the way at the time when you iculars and dates. If not, write 'No'. |
|                   |                                                                                                                                                        | nstructions from him as                                                                                                      | s to the use of the way by the public? If so, $BOVE$                           |
|                   |                                                                                                                                                        |                                                                                                                              |                                                                                |