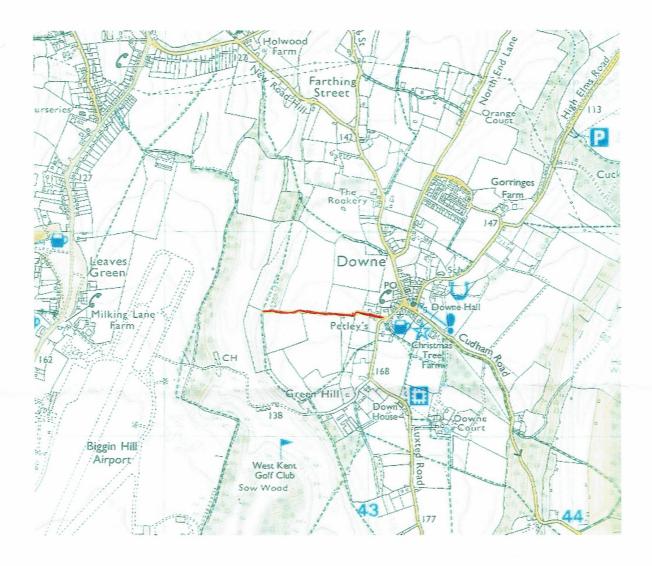

|



I confirm that the track marked above in red is the claimed Right of Way known as "Landway" as described in my completed ROW user evidence form attached

Signed

Name ANTHER BOWERS

JOHN BOWERS

Date

| Public right of way evidence form