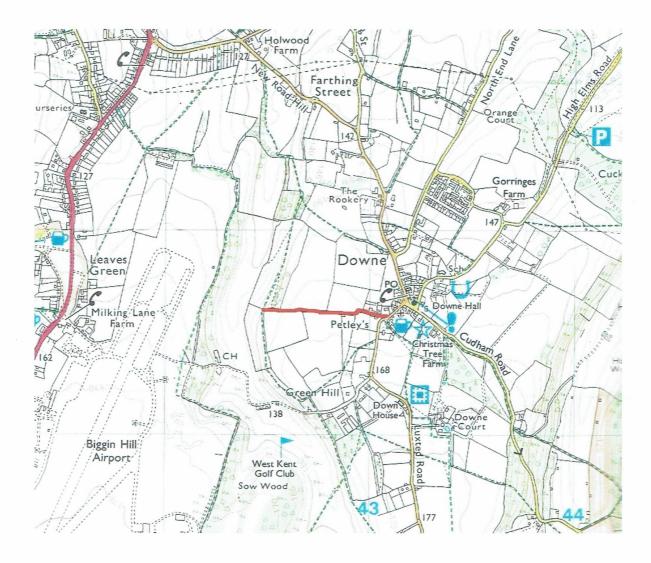

11.

The Landway is an ancient track that has been used by successive generations of Downe residents.

There is evidence the track has been used by farmers, farm workers and various modes of transport to access the fields. The track does appear on the latest Ordnance Survey Map of the area and shows it running from Luxted Road down to FP 232.

In recent years dog walkers have used the track to exercise their dogs in the adjacent fields. Walkers and ramblers have also used this track to gain access to FP 232.

Signature

Dave Witherspoon

Date: 82.06 2020

I confirm that the track marked above in red is the claimed Right of Way known as "Landway" as described in my completed ROW user evidence form attached

Signed for him

Name Dave Wither goon

Date 02.06.2020