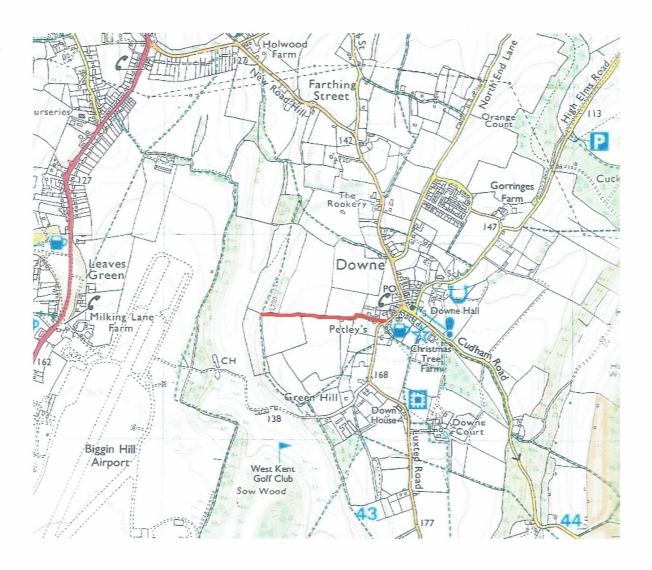

|

Signature

Date 6/6/20



I confirm that the track marked above in red is the claimed Right of Way known as "Landway" as described in my completed ROW user evidence form attached

Signed

Name MR. S.C. FARREN

Date 6/6/20

| Public right of way evidence form