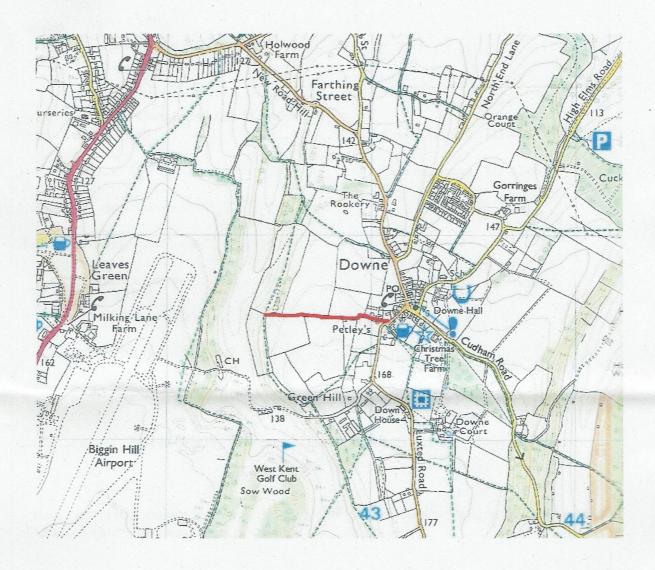

I confirm that the track marked above in red is the claimed Right of Way known as "Landway" as described in my completed ROW user evidence form attached

Signed for him

Name Dave Wither goon

Date 02.06.2020