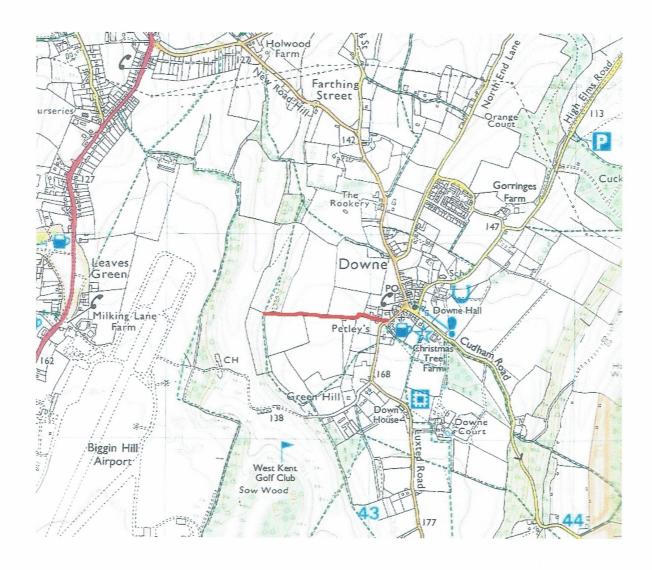

11.

The Landway is an ancient track that has been used by farmers and people working on the land. This track has probably been in existence and used for centuries as a means of access to the fields by: workers, horses, carts and various modes of transport.

There is evidence of this track on the Tithe Apportionment Map of the Parish of Downe 1841.

In addition to the use by farmers, etc., the track has been used by walkers including dog walkers for many, many years.

Signature:

**Dorothy Witherspoon** 

Date: 2. 6 2020

I confirm that the track marked above in red is the claimed Right of Way known as "Landway" as described in my completed ROW user evidence form attached